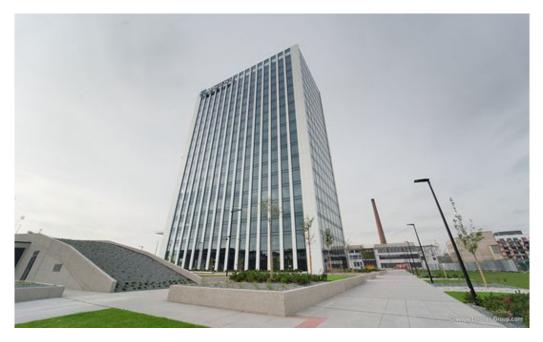

## **AFI CITY 1**

PRAGUE, CZECH REPUBLIC

## **Description**:

AFI City 1 is an administrative project designed by well known Czech studio CMC architects. It is a tower buildig consisting of 19 above gound and 3 ground floors with total leasable area of 17.300 sqm.

The project offers an underground parking area with sufficient capacity of more than 300 parking spaces.

AFI City 1 is situated in rapidly developing area of Prague 9 - Vysocany offers flexible solutions for demanding tnants that are looking for modern office premises using the latest technologies combined with original architecture. Each floor can be leased as one unit of 900 sqm or divided into two units with 450 sqm each.