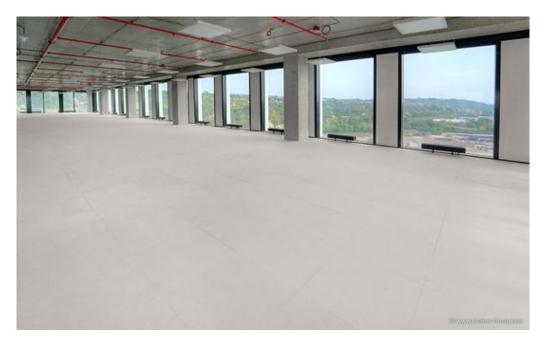

0                          |

## **Description**:

AFI City 1 is an administrative project designed by well known Czech studio CMC architects. It is a tower buildig consisting of 19 above gound and 3 ground floors with total leasable area of 17.300 sqm.

The project offers an underground parking area with sufficient capacity of more than 300 parking spaces.

AFI City 1 is situated in rapidly developing area of Prague 9 - Vysocany offers flexible solutions for demanding tnants that are looking for modern office premises using the latest technologies combined with original architecture. Each floor can be leased as one unit of 900 sqm or divided into two units with 450 sqm each.

The project is designed as sustainable and energy efficient and is aiming to be certified as BREEAM Excellent.







## **Completed Works**:

Raised floor systems LIGNA Certification system BREEAM