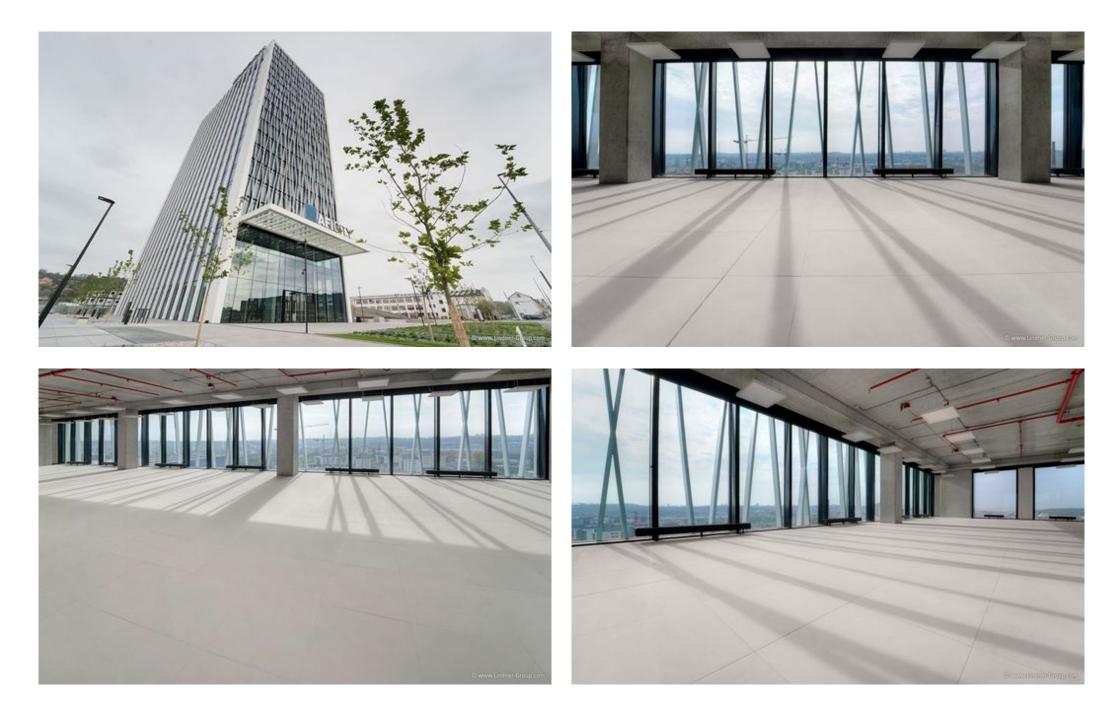

## **AFI CITY 1**

PRAGUE, CZECH REPUBLIC

## **Description**:

AFI City 1 is an administrative project designed by well known Czech studio CMC architects. It is a tower buildig consisting of 19 above gound and 3 ground floors with total leasable area of 17.300 sqm.

The project offers an underground parking area with sufficient capacity of more than 300 parking spaces.

AFI City 1 is situated in rapidly developing area of Prague 9 - Vysocany offers flexible solutions for demanding tnants that are looking for modern office premises using the latest technologies combined with original architecture. Each floor can be leased as one unit of 900 sqm or divided into two units with 450 sqm each.

The project is designed as sustainable and energy efficient and is aiming to be certified as BREEAM Excellent.

## **Completed Works**:

Raised floor systems LIGNA Certification system BREEAM