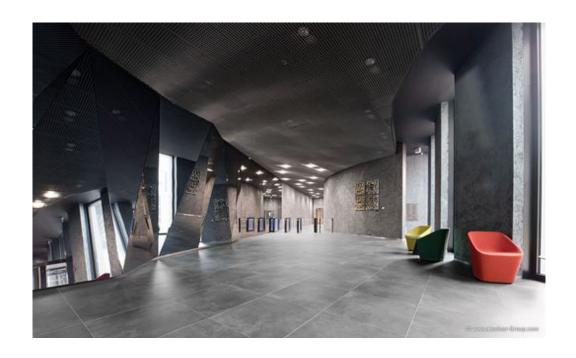

## **Description:**

AFI VOKOVICE is an administrative project designed by the renowned architectural studio DAM architects. The project consists of two separate buildings of 6 and 8 floors that will provide a leasable area of 14,000 sqm divided into office, retail and storage premises.

The property includes an underground parking area with sufficient capacity for 285 parking spaces.

AFI VOKOVICE offers highly flexible solutions for modern office areas using the latest technology and innovative architecture. Each floor can be leased as one unit of 1,840 sqm (Bulding A) or 490 sqm (Building B), with the possibility to divide the area into smaller units starting at 200 sqm.