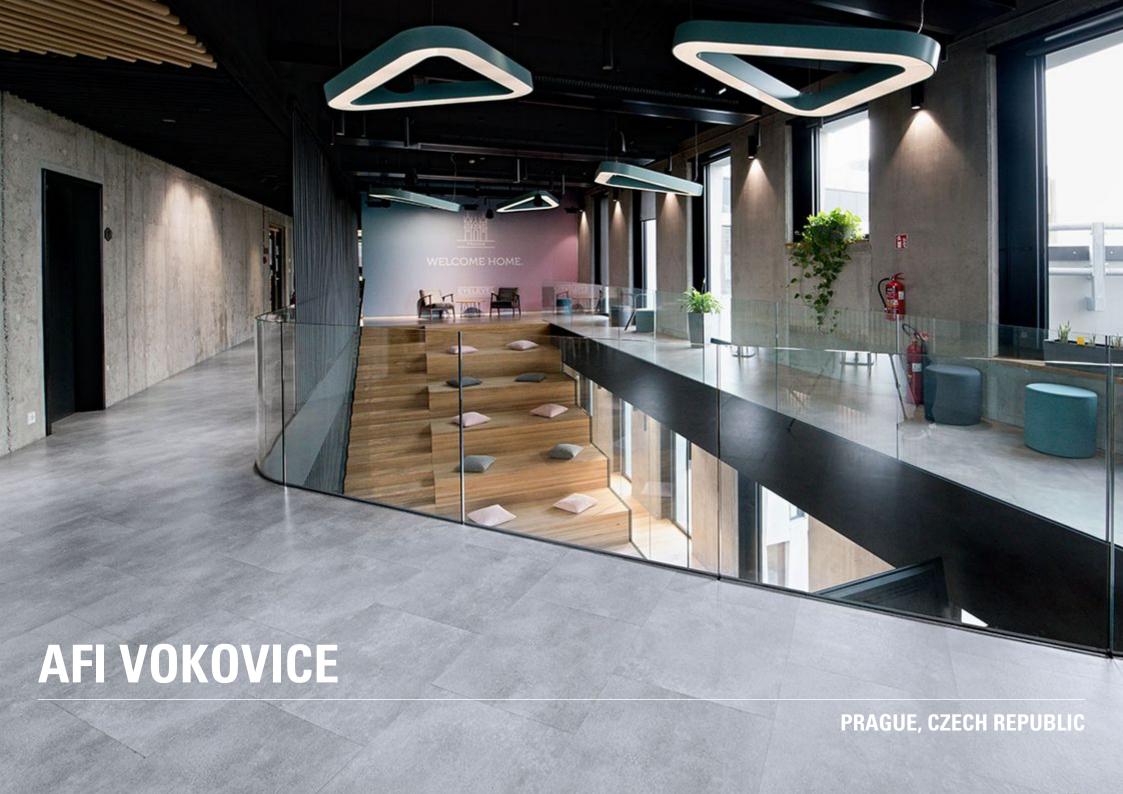

## **Description:**

AFI VOKOVICE is an administrative project designed by the renowned architectural studio DAM architects. The project consists of two separate buildings of 6 and 8 floors that will provide a leasable area of 14,000 sqm divided into office, retail and storage premises.

The property includes an underground parking area with sufficient capacity for 285 parking spaces.

AFI VOKOVICE offers highly flexible solutions for modern office areas using the latest technology and innovative architecture. Each floor can be leased as one unit of 1,840 sqm (Bulding A) or 490 sqm (Building B), with the possibility to divide the area into smaller units starting at 200 sqm.