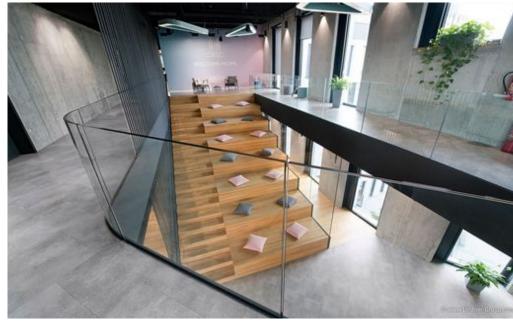

## **Description:**

AFI VOKOVICE is an administrative project designed by the renowned architectural studio DAM architects. The project consists of two separate buildings of 6 and 8 floors that will provide a leasable area of 14,000 sqm divided into office, retail and storage premises.

The property includes an underground parking area with sufficient capacity for 285 parking spaces.

AFI VOKOVICE offers highly flexible solutions for modern office areas using the latest technology and innovative architecture. Each floor can be leased as one unit of 1,840 sqm (Bulding A) or 490 sqm (Building B), with the possibility to divide the area into smaller units starting at 200 sqm.