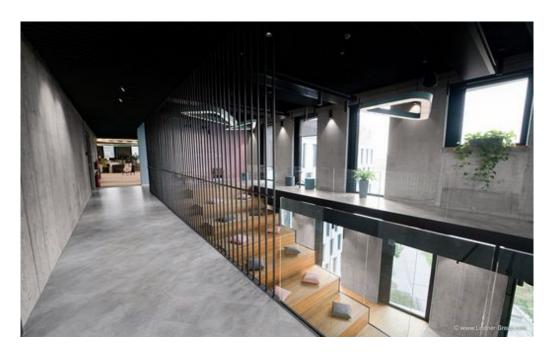

## **Description:**

AFI VOKOVICE is an administrative project designed by the renowned architectural studio DAM architects. The project consists of two separate buildings of 6 and 8 floors that will provide a leasable area of 14,000 sqm divided into office, retail and storage premises.

The property includes an underground parking area with sufficient capacity for 285 parking spaces.

AFI VOKOVICE offers highly flexible solutions for modern office areas using the latest technology and innovative architecture. Each floor can be leased as one unit of 1,840 sqm (Bulding A) or 490 sqm (Building B), with the possibility to divide the area into smaller units starting at 200 sqm.