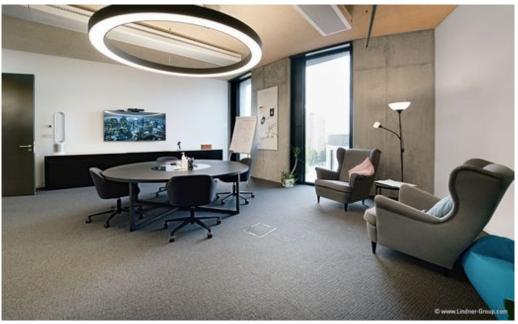

## **Description:**

AFI VOKOVICE is an administrative project designed by the renowned architectural studio DAM architects. The project consists of two separate buildings of 6 and 8 floors that will provide a leasable area of 14,000 sqm divided into office, retail and storage premises.

The property includes an underground parking area with sufficient capacity for 285 parking spaces.

AFI VOKOVICE offers highly flexible solutions for modern office areas using the latest technology and innovative architecture. Each floor can be leased as one unit of 1,840 sqm (Bulding A) or 490 sqm (Building B), with the possibility to divide the area into smaller units starting at 200 sqm.