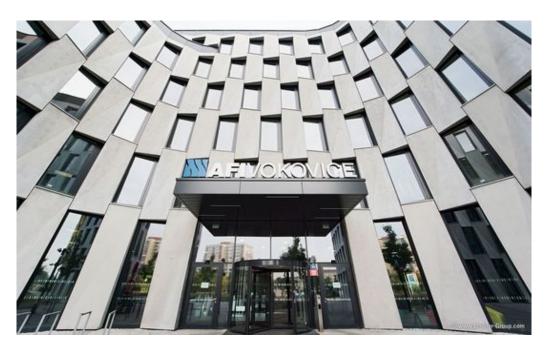

## **Description:**

AFI VOKOVICE is an administrative project designed by the renowned architectural studio DAM architects. The project consists of two separate buildings of 6 and 8 floors that will provide a leasable area of 14,000 sqm divided into office, retail and storage premises.