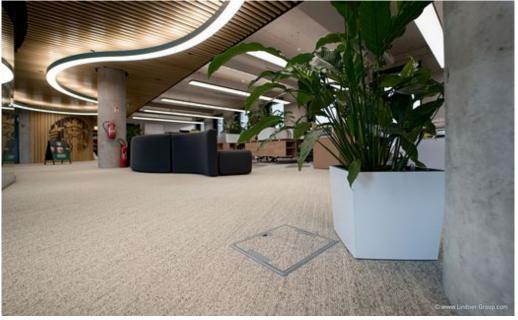

## **Description:**

AFI VOKOVICE is an administrative project designed by the renowned architectural studio DAM architects. The project consists of two separate buildings of 6 and 8 floors that will provide a leasable area of 14,000 sqm divided into office, retail and storage premises.

The property includes an underground parking area with sufficient capacity for 285 parking spaces.

AFI VOKOVICE offers highly flexible solutions for modern office areas using the latest technology and innovative architecture. Each floor can be leased as one unit of 1,840 sqm (Bulding A) or 490 sqm (Building B), with the possibility to divide the area into smaller units starting at 200 sqm.