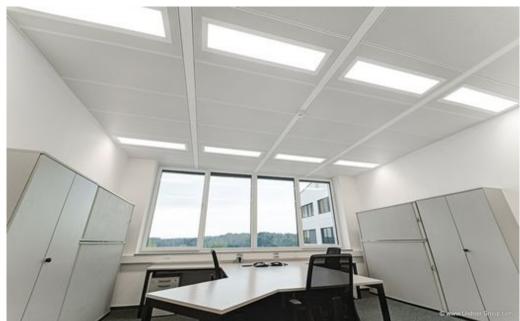

Lindner contributed 150 m² Plafotherm® E 213 heated and chilled hook-on ceiling to this project. In order to control the indoor climate effectively, this system uses radiation and thus heats and cools effectively. Thanks to its perforation and acoustic insert, it offers good soundproofing properties. In addition, 2,700 m² of linear heated and chilled post cap ceilings of the Plafotherm® B 100 type were installed. The system also uses radiation to optimise the room climate and is longitudinally soundproof. Despite the currently difficult conditions, the project was completed in time. Lindner has already realised several projects with the BERGER GROUP.