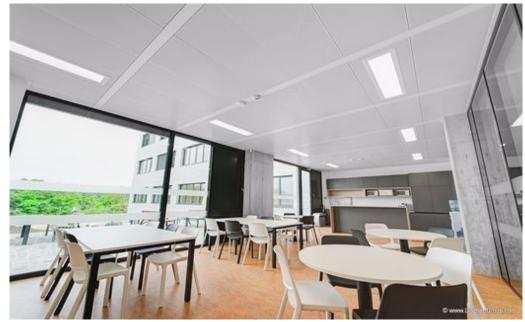

Lindner contributed 150 m² Plafotherm® E 213 heated and chilled hook-on ceiling to this project. In order to control the indoor climate effectively, this system uses radiation and thus heats and cools effectively. Thanks to its perforation and acoustic insert, it offers good soundproofing properties. In addition, 2,700 m² of linear heated and chilled post cap ceilings of the Plafotherm® B 100 type were installed. The system also uses radiation to optimise the room climate and is longitudinally soundproof. Despite the currently difficult conditions, the project was completed in time. Lindner has already realised several projects with the BERGER GROUP.

## Heated and chilled metal ceilings

Plafotherm® B - Post Cap ceilings Plafotherm® E - Hook-On/Corridor ceilings