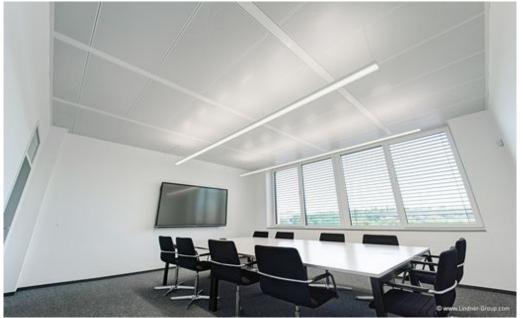

Lindner contributed 150 m² Plafotherm® E 213 heated and chilled hook-on ceiling to this project. In order to control the indoor climate effectively, this system uses radiation and thus heats and cools effectively. Thanks to its perforation and acoustic insert, it offers good soundproofing properties. In addition, 2,700 m² of linear heated and chilled post cap ceilings of the Plafotherm® B 100 type were installed. The system also uses radiation to optimise the room climate and is longitudinally soundproof. Despite the currently difficult conditions, the project was completed in time. Lindner has already realised several projects with the BERGER GROUP.

## Heated and chilled metal ceilings

Plafotherm® B - Post Cap ceilings Plafotherm® E - Hook-On/Corridor ceilings