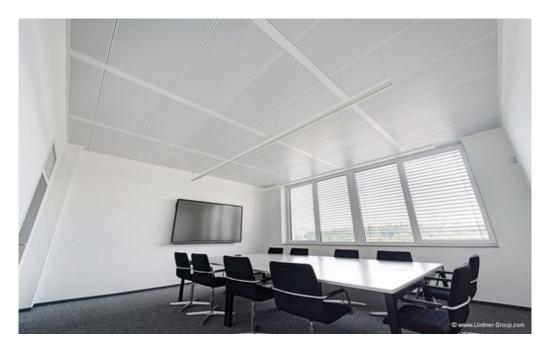

Lindner contributed 150 m² Plafotherm® E 213 heated and chilled hook-on ceiling to this project. In order to control the indoor climate effectively, this system uses radiation and thus heats and cools effectively. Thanks to its perforation and acoustic insert, it offers good soundproofing properties. In addition, 2,700 m² of linear heated and chilled post cap ceilings of the Plafotherm® B 100 type were installed. The system also uses radiation to optimise the room climate and is longitudinally soundproof. Despite the currently difficult conditions, the project was completed in time. Lindner has already realised several projects with the BERGER GROUP.