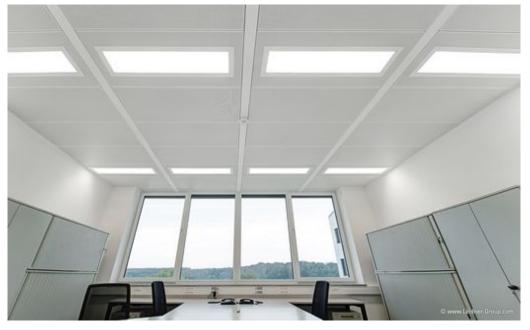

Lindner contributed 150 m² Plafotherm® E 213 heated and chilled hook-on ceiling to this project. In order to control the indoor climate effectively, this system uses radiation and thus heats and cools effectively. Thanks to its perforation and acoustic insert, it offers good soundproofing properties. In addition, 2,700 m² of linear heated and chilled post cap ceilings of the Plafotherm® B 100 type were installed. The system also uses radiation to optimise the room climate and is longitudinally soundproof. Despite the currently difficult conditions, the project was completed in time. Lindner has already realised several projects with the BERGER GROUP.

## Heated and chilled metal ceilings

Plafotherm® B - Post Cap ceilings Plafotherm® E - Hook-On/Corridor ceilings