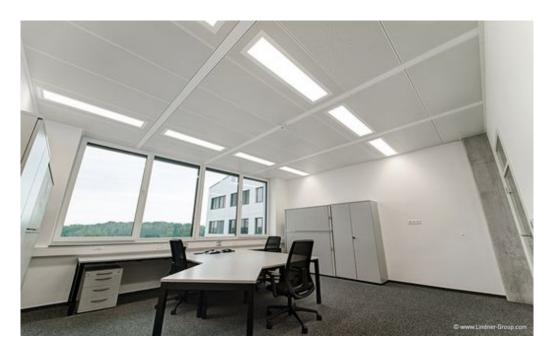

Lindner contributed 150 m² Plafotherm® E 213 heated and chilled hook-on ceiling to this project. In order to control the indoor climate effectively, this system uses radiation and thus heats and cools effectively. Thanks to its perforation and acoustic insert, it offers good soundproofing properties. In addition, 2,700 m² of linear heated and chilled post cap ceilings of the Plafotherm® B 100 type were installed. The system also uses radiation to optimise the room climate and is longitudinally soundproof. Despite the currently difficult conditions, the project was completed in time. Lindner has already realised several projects with the BERGER GROUP.

## Heated and chilled metal ceilings

Plafotherm® B - Post Cap ceilings Plafotherm® E - Hook-On/Corridor ceilings