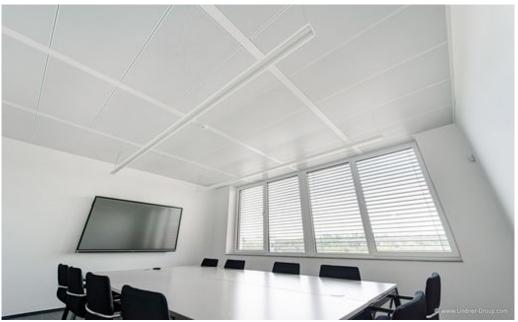

Lindner contributed 150 m² Plafotherm® E 213 heated and chilled hook-on ceiling to this project. In order to control the indoor climate effectively, this system uses radiation and thus heats and cools effectively. Thanks to its perforation and acoustic insert, it offers good soundproofing properties. In addition, 2,700 m² of linear heated and chilled post cap ceilings of the Plafotherm® B 100 type were installed. The system also uses radiation to optimise the room climate and is longitudinally soundproof. Despite the currently difficult conditions, the project was completed in time. Lindner has already realised several projects with the BERGER GROUP.

## Heated and chilled metal ceilings

Plafotherm® B - Post Cap ceilings Plafotherm® E - Hook-On/Corridor ceilings