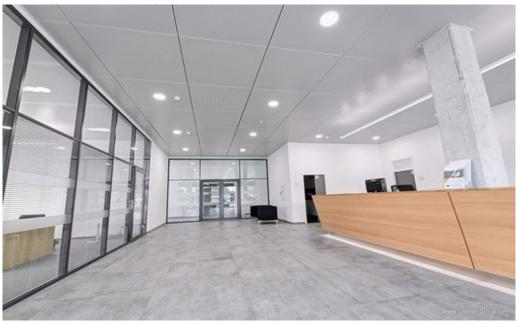

Lindner contributed 150 m² Plafotherm® E 213 heated and chilled hook-on ceiling to this project. In order to control the indoor climate effectively, this system uses radiation and thus heats and cools effectively. Thanks to its perforation and acoustic insert, it offers good soundproofing properties. In addition, 2,700 m² of linear heated and chilled post cap ceilings of the Plafotherm® B 100 type were installed. The system also uses radiation to optimise the room climate and is longitudinally soundproof. Despite the currently difficult conditions, the project was completed in time. Lindner has already realised several projects with the BERGER GROUP.