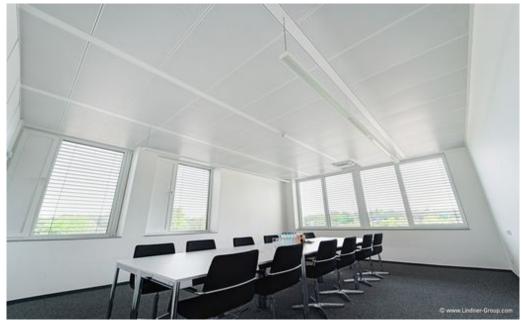

Lindner contributed 150 m² Plafotherm® E 213 heated and chilled hook-on ceiling to this project. In order to control the indoor climate effectively, this system uses radiation and thus heats and cools effectively. Thanks to its perforation and acoustic insert, it offers good soundproofing properties. In addition, 2,700 m² of linear heated and chilled post cap ceilings of the Plafotherm® B 100 type were installed. The system also uses radiation to optimise the room climate and is longitudinally soundproof. Despite the currently difficult conditions, the project was completed in time. Lindner has already realised several projects with the BERGER GROUP.

## Heated and chilled metal ceilings

Plafotherm® B - Post Cap ceilings Plafotherm® E - Hook-On/Corridor ceilings