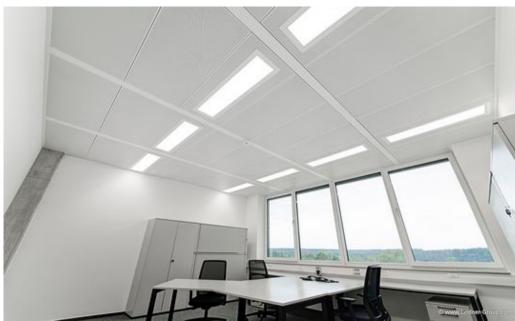

Lindner contributed 150 m² Plafotherm® E 213 heated and chilled hook-on ceiling to this project. In order to control the indoor climate effectively, this system uses radiation and thus heats and cools effectively. Thanks to its perforation and acoustic insert, it offers good soundproofing properties. In addition, 2,700 m² of linear heated and chilled post cap ceilings of the Plafotherm® B 100 type were installed. The system also uses radiation to optimise the room climate and is longitudinally soundproof. Despite the currently difficult conditions, the project was completed in time. Lindner has already realised several projects with the BERGER GROUP.

## Heated and chilled metal ceilings

Plafotherm® B - Post Cap ceilings Plafotherm® E - Hook-On/Corridor ceilings