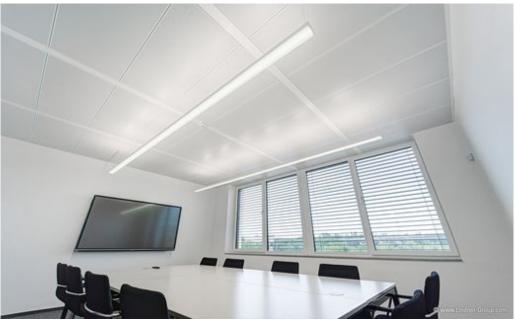

Lindner contributed 150 m² Plafotherm® E 213 heated and chilled hook-on ceiling to this project. In order to control the indoor climate effectively, this system uses radiation and thus heats and cools effectively. Thanks to its perforation and acoustic insert, it offers good soundproofing properties. In addition, 2,700 m² of linear heated and chilled post cap ceilings of the Plafotherm® B 100 type were installed. The system also uses radiation to optimise the room climate and is longitudinally soundproof. Despite the currently difficult conditions, the project was completed in time. Lindner has already realised several projects with the BERGER GROUP.