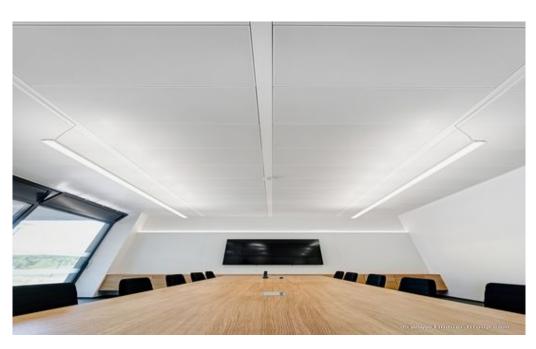

Lindner contributed 150 m² Plafotherm® E 213 heated and chilled hook-on ceiling to this project. In order to control the indoor climate effectively, this system uses radiation and thus heats and cools effectively. Thanks to its perforation and acoustic insert, it offers good soundproofing properties. In addition, 2,700 m² of linear heated and chilled post cap ceilings of the Plafotherm® B 100 type were installed. The system also uses radiation to optimise the room climate and is longitudinally soundproof. Despite the currently difficult conditions, the project was completed in time. Lindner has already realised several projects with the BERGER GROUP.

## Heated and chilled metal ceilings

Plafotherm® B - Post Cap ceilings Plafotherm® E - Hook-On/Corridor ceilings