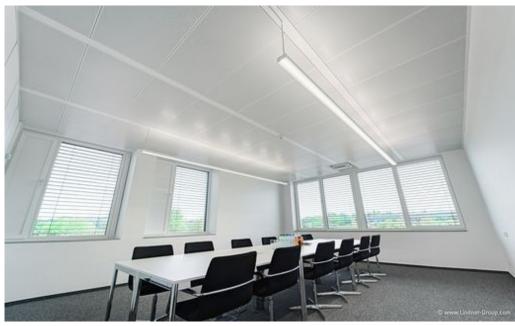

Lindner contributed 150 m² Plafotherm® E 213 heated and chilled hook-on ceiling to this project. In order to control the indoor climate effectively, this system uses radiation and thus heats and cools effectively. Thanks to its perforation and acoustic insert, it offers good soundproofing properties. In addition, 2,700 m² of linear heated and chilled post cap ceilings of the Plafotherm® B 100 type were installed. The system also uses radiation to optimise the room climate and is longitudinally soundproof. Despite the currently difficult conditions, the project was completed in time. Lindner has already realised several projects with the BERGER GROUP.