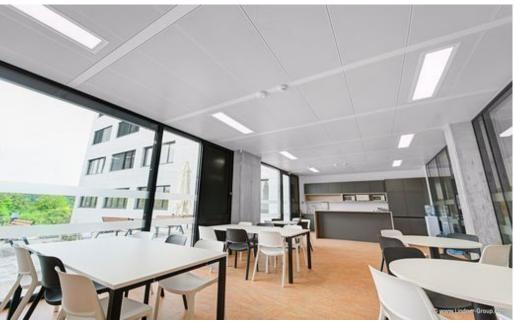

Lindner contributed 150 m² Plafotherm® E 213 heated and chilled hook-on ceiling to this project. In order to control the indoor climate effectively, this system uses radiation and thus heats and cools effectively. Thanks to its perforation and acoustic insert, it offers good soundproofing properties. In addition, 2,700 m² of linear heated and chilled post cap ceilings of the Plafotherm® B 100 type were installed. The system also uses radiation to optimise the room climate and is longitudinally soundproof. Despite the currently difficult conditions, the project was completed in time. Lindner has already realised several projects with the BERGER GROUP.

## Heated and chilled metal ceilings

Plafotherm® B - Post Cap ceilings Plafotherm® E - Hook-On/Corridor ceilings