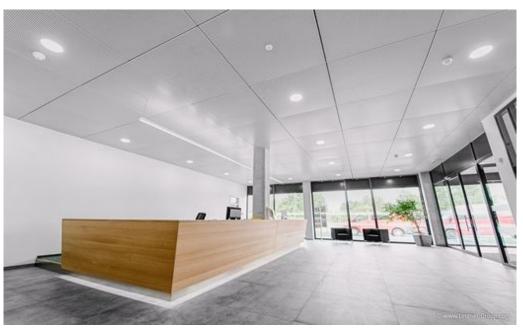

Lindner contributed 150 m² Plafotherm® E 213 heated and chilled hook-on ceiling to this project. In order to control the indoor climate effectively, this system uses radiation and thus heats and cools effectively. Thanks to its perforation and acoustic insert, it offers good soundproofing properties. In addition, 2,700 m² of linear heated and chilled post cap ceilings of the Plafotherm® B 100 type were installed. The system also uses radiation to optimise the room climate and is longitudinally soundproof. Despite the currently difficult conditions, the project was completed in time. Lindner has already realised several projects with the BERGER GROUP.