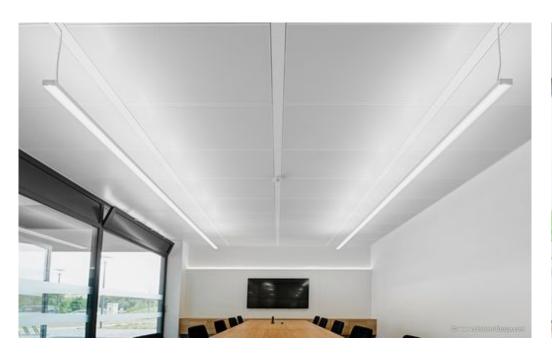

Lindner contributed 150 m² Plafotherm® E 213 heated and chilled hook-on ceiling to this project. In order to control the indoor climate effectively, this system uses radiation and thus heats and cools effectively. Thanks to its perforation and acoustic insert, it offers good soundproofing properties. In addition, 2,700 m² of linear heated and chilled post cap ceilings of the Plafotherm® B 100 type were installed. The system also uses radiation to optimise the room climate and is longitudinally soundproof. Despite the currently difficult conditions, the project was completed in time. Lindner has already realised several projects with the BERGER GROUP.

## Heated and chilled metal ceilings

Plafotherm® B - Post Cap ceilings Plafotherm® E - Hook-On/Corridor ceilings