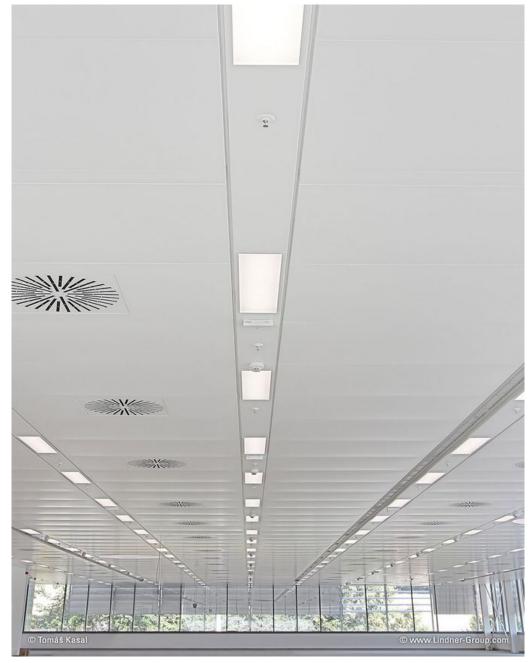

Under the direction of the general contractor Strabag a.s. from Budweis, the partner company of the Lindner Group for the Czech market, Konstruktis Delta s.r.o., was commissioned with the installation of LMD S custom ceilings. In addition, 386 special luminaires were installed in the ceiling area of approx. 3,200 m². The application to a production area resulted in increased hygiene regulations, which had an impact on the construction of the ceilings. In addition, the substructure had to be adapted to the increased volume of ventilation pipes.

## **Completed Works:**

Customised ceilings LMD-S - Customised ceilings Customised lights Integrated lights