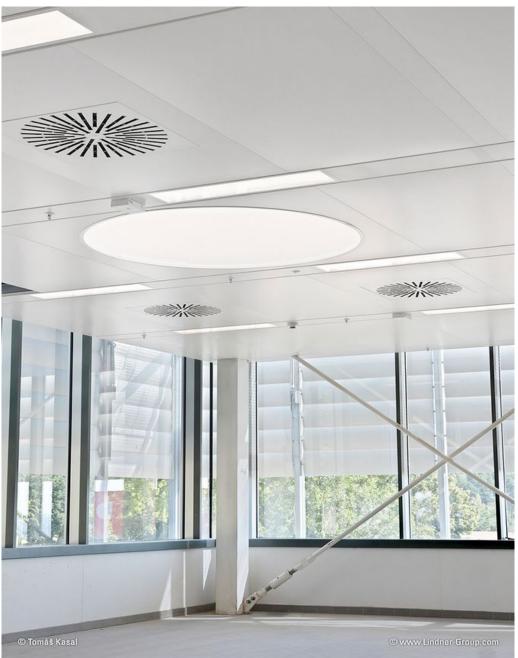

Under the direction of the general contractor Strabag a.s. from Budweis, the partner company of the Lindner Group for the Czech market, Konstruktis Delta s.r.o., was commissioned with the installation of LMD S custom ceilings. In addition, 386 special luminaires were installed in the ceiling area of approx. 3,200 m². The application to a production area resulted in increased hygiene regulations, which had an impact on the construction of the ceilings. In addition, the substructure had to be adapted to the increased volume of ventilation pipes.

## **Completed Works:**

Customised ceilings LMD-S - Customised ceilings Customised lights Integrated lights