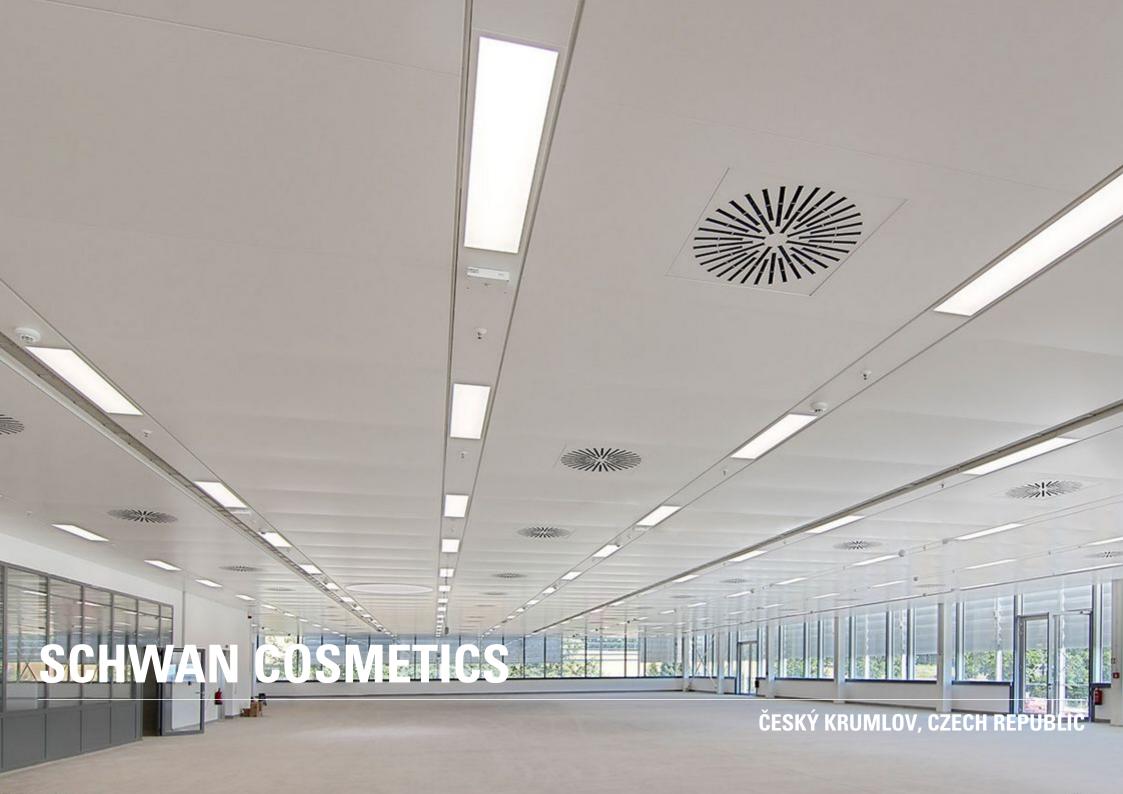

Under the direction of the general contractor Strabag a.s. from Budweis, the partner company of the Lindner Group for the Czech market, Konstruktis Delta s.r.o., was commissioned with the installation of LMD S custom ceilings. In addition, 386 special luminaires were installed in the ceiling area of approx. 3,200 m². The application to a production area resulted in increased hygiene regulations, which had an impact on the construction of the ceilings. In addition, the substructure had to be adapted to the increased volume of ventilation pipes.

## **Completed Works:**

Customised ceilings LMD-S - Customised ceilings Customised lights Integrated lights