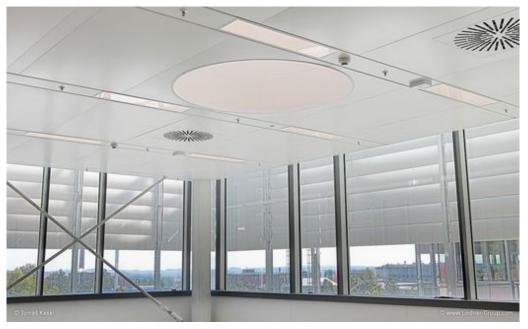

Under the direction of the general contractor Strabag a.s. from Budweis, the partner company of the Lindner Group for the Czech market, Konstruktis Delta s.r.o., was commissioned with the installation of LMD S custom ceilings. In addition, 386 special luminaires were installed in the ceiling area of approx. 3,200 m². The application to a production area resulted in increased hygiene regulations, which had an impact on the construction of the ceilings. In addition, the substructure had to be adapted to the increased volume of ventilation pipes.

## **Completed Works:**

Customised ceilings LMD-S - Customised ceilings Customised lights Integrated lights