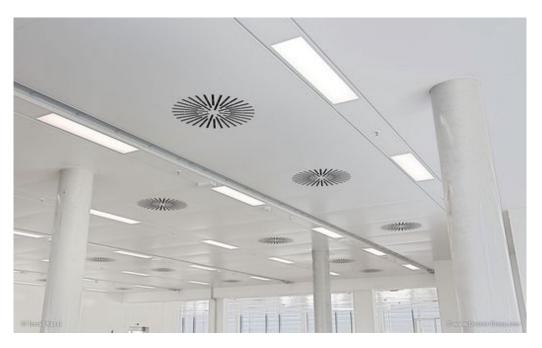

Under the direction of the general contractor Strabag a.s. from Budweis, the partner company of the Lindner Group for the Czech market, Konstruktis Delta s.r.o., was commissioned with the installation of LMD S custom ceilings. In addition, 386 special luminaires were installed in the ceiling area of approx. 3,200 m². The application to a production area resulted in increased hygiene regulations, which had an impact on the construction of the ceilings. In addition, the substructure had to be adapted to the increased volume of ventilation pipes.

## **Completed Works:**

Customised ceilings LMD-S - Customised ceilings Customised lights Integrated lights