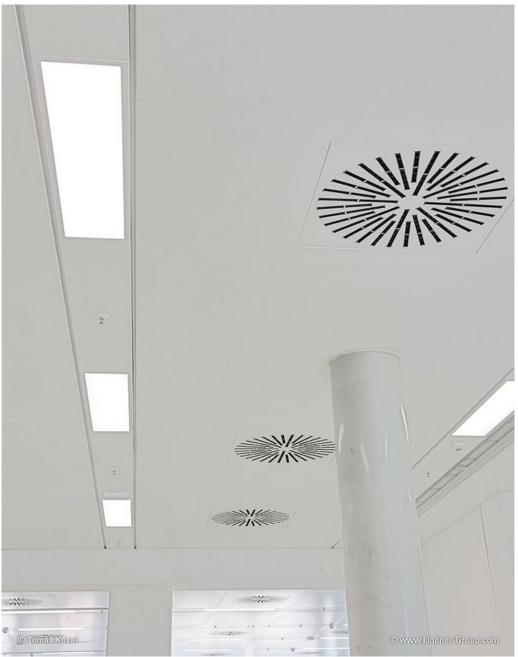

Under the direction of the general contractor Strabag a.s. from Budweis, the partner company of the Lindner Group for the Czech market, Konstruktis Delta s.r.o., was commissioned with the installation of LMD S custom ceilings. In addition, 386 special luminaires were installed in the ceiling area of approx. 3,200 m². The application to a production area resulted in increased hygiene regulations, which had an impact on the construction of the ceilings. In addition, the substructure had to be adapted to the increased volume of ventilation pipes.

## **Completed Works:**

Customised ceilings LMD-S - Customised ceilings Customised lights Integrated lights