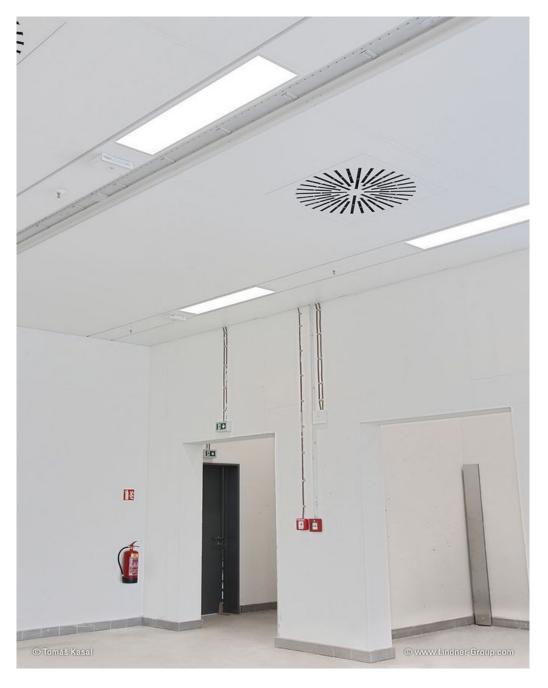

Under the direction of the general contractor Strabag a.s. from Budweis, the partner company of the Lindner Group for the Czech market, Konstruktis Delta s.r.o., was commissioned with the installation of LMD S custom ceilings. In addition, 386 special luminaires were installed in the ceiling area of approx. 3,200 m². The application to a production area resulted in increased hygiene regulations, which had an impact on the construction of the ceilings. In addition, the substructure had to be adapted to the increased volume of ventilation pipes.

## **Completed Works:**

Customised ceilings LMD-S - Customised ceilings Customised lights Integrated lights