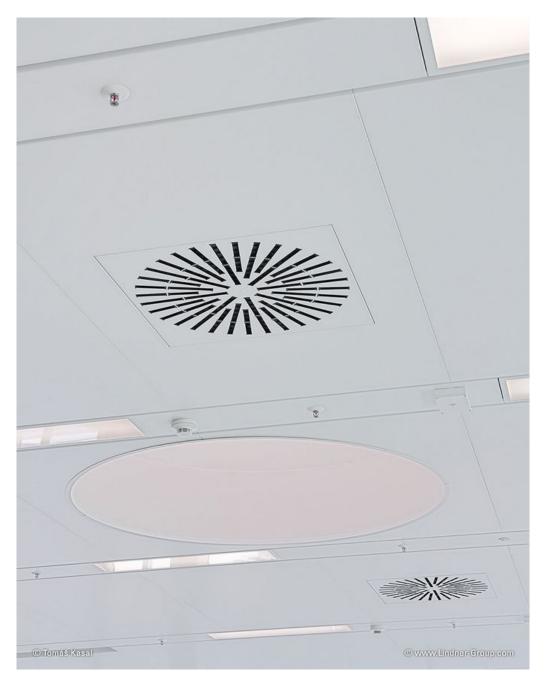

Under the direction of the general contractor Strabag a.s. from Budweis, the partner company of the Lindner Group for the Czech market, Konstruktis Delta s.r.o., was commissioned with the installation of LMD S custom ceilings. In addition, 386 special luminaires were installed in the ceiling area of approx. 3,200 m². The application to a production area resulted in increased hygiene regulations, which had an impact on the construction of the ceilings. In addition, the substructure had to be adapted to the increased volume of ventilation pipes.

## **Completed Works:**

Customised ceilings LMD-S - Customised ceilings Customised lights Integrated lights