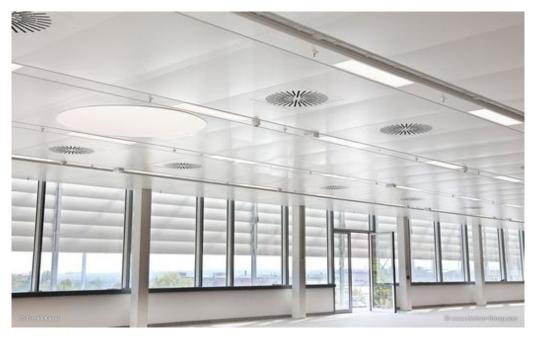

Under the direction of the general contractor Strabag a.s. from Budweis, the partner company of the Lindner Group for the Czech market, Konstruktis Delta s.r.o., was commissioned with the installation of LMD S custom ceilings. In addition, 386 special luminaires were installed in the ceiling area of approx. 3,200 m². The application to a production area resulted in increased hygiene regulations, which had an impact on the construction of the ceilings. In addition, the substructure had to be adapted to the increased volume of ventilation pipes.

## **Completed Works:**

Customised ceilings LMD-S - Customised ceilings Customised lights Integrated lights