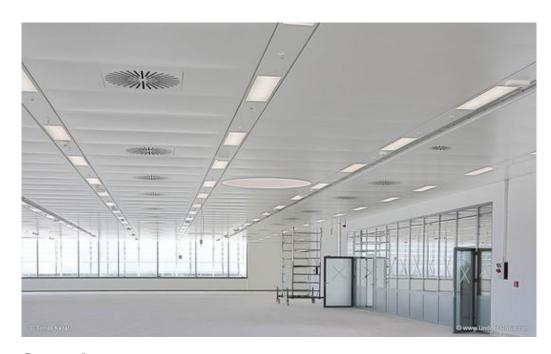

Under the direction of the general contractor Strabag a.s. from Budweis, the partner company of the Lindner Group for the Czech market, Konstruktis Delta s.r.o., was commissioned with the installation of LMD S custom ceilings. In addition, 386 special luminaires were installed in the ceiling area of approx. 3,200 m². The application to a production area resulted in increased hygiene regulations, which had an impact on the construction of the ceilings. In addition, the substructure had to be adapted to the increased volume of ventilation pipes.

## **Completed Works:**

Customised ceilings LMD-S - Customised ceilings Customised lights Integrated lights