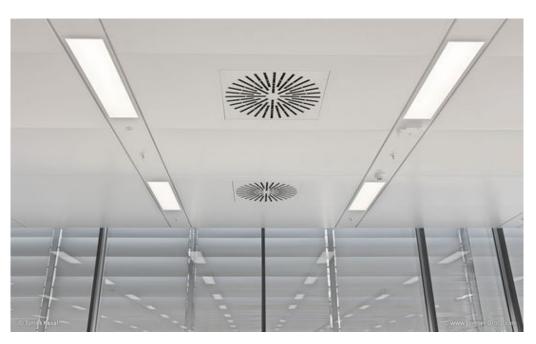

Under the direction of the general contractor Strabag a.s. from Budweis, the partner company of the Lindner Group for the Czech market, Konstruktis Delta s.r.o., was commissioned with the installation of LMD S custom ceilings. In addition, 386 special luminaires were installed in the ceiling area of approx. 3,200 m². The application to a production area resulted in increased hygiene regulations, which had an impact on the construction of the ceilings. In addition, the substructure had to be adapted to the increased volume of ventilation pipes.

## **Completed Works:**

Customised ceilings LMD-S - Customised ceilings Customised lights Integrated lights