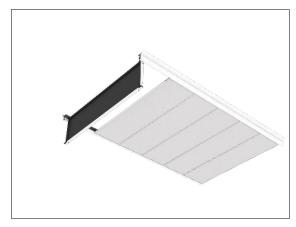

## Swing-Down-Slide corridor ceiling

The freely spanned corridor ceiling LMD-E 321 has an appealing look due to continuous wall profiles. A compensation of tolerances on the wall is possible thanks to an adjustable wall connection. By means of an operating tool, each ceiling panel can individually be swung down and slid on the longitudinal or short side.

- · freely spanned construction
- compensation of tolerances on the wall is possible due to an adjustable wall connection
- easy maintenance option due to ceiling panels that can be individually operated, swung down and slid
- hygienic and easy to clean