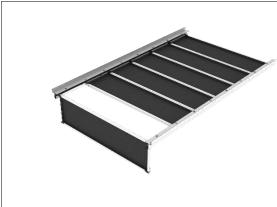

### **Ceiling elements**

| LMD-E 321 Type 1                                 |                    |                  |                                                                                                                                                                                                                                                                                                                                                                                                                                                                                                                                                                                                                                                                                                                                                                                                                                                                                                                                                                                                                                                                                                                                                                                                                                                                                                                                                                                                                                                                                                                                                                                                                                                                                                                                                                                                                                                                                                                                                                                                                                                                                                                                |         |   |
|--------------------------------------------------|--------------------|------------------|--------------------------------------------------------------------------------------------------------------------------------------------------------------------------------------------------------------------------------------------------------------------------------------------------------------------------------------------------------------------------------------------------------------------------------------------------------------------------------------------------------------------------------------------------------------------------------------------------------------------------------------------------------------------------------------------------------------------------------------------------------------------------------------------------------------------------------------------------------------------------------------------------------------------------------------------------------------------------------------------------------------------------------------------------------------------------------------------------------------------------------------------------------------------------------------------------------------------------------------------------------------------------------------------------------------------------------------------------------------------------------------------------------------------------------------------------------------------------------------------------------------------------------------------------------------------------------------------------------------------------------------------------------------------------------------------------------------------------------------------------------------------------------------------------------------------------------------------------------------------------------------------------------------------------------------------------------------------------------------------------------------------------------------------------------------------------------------------------------------------------------|---------|---|
| Swing-Down and slide option on longitudinal side |                    |                  |                                                                                                                                                                                                                                                                                                                                                                                                                                                                                                                                                                                                                                                                                                                                                                                                                                                                                                                                                                                                                                                                                                                                                                                                                                                                                                                                                                                                                                                                                                                                                                                                                                                                                                                                                                                                                                                                                                                                                                                                                                                                                                                                | 21      |   |
| Length (L)                                       | 250 - 2,200 mm     | 2,201 - 3,000 mm |                                                                                                                                                                                                                                                                                                                                                                                                                                                                                                                                                                                                                                                                                                                                                                                                                                                                                                                                                                                                                                                                                                                                                                                                                                                                                                                                                                                                                                                                                                                                                                                                                                                                                                                                                                                                                                                                                                                                                                                                                                                                                                                                |         |   |
| Width (B)                                        | 200 - 1,250 mm     | 200 - 625 mm     |                                                                                                                                                                                                                                                                                                                                                                                                                                                                                                                                                                                                                                                                                                                                                                                                                                                                                                                                                                                                                                                                                                                                                                                                                                                                                                                                                                                                                                                                                                                                                                                                                                                                                                                                                                                                                                                                                                                                                                                                                                                                                                                                |         |   |
| Height (H)                                       | 30, 50 mm          |                  | a de la companya della companya della companya de la companya della companya dell | V 28  3 | L |
| Adjustment range (V)                             | 15 - 60 mm         |                  |                                                                                                                                                                                                                                                                                                                                                                                                                                                                                                                                                                                                                                                                                                                                                                                                                                                                                                                                                                                                                                                                                                                                                                                                                                                                                                                                                                                                                                                                                                                                                                                                                                                                                                                                                                                                                                                                                                                                                                                                                                                                                                                                |         |   |
| LMD-E 321 Type 2                                 |                    |                  |                                                                                                                                                                                                                                                                                                                                                                                                                                                                                                                                                                                                                                                                                                                                                                                                                                                                                                                                                                                                                                                                                                                                                                                                                                                                                                                                                                                                                                                                                                                                                                                                                                                                                                                                                                                                                                                                                                                                                                                                                                                                                                                                |         |   |
| Swing-Down and slide                             | option on short si | de               |                                                                                                                                                                                                                                                                                                                                                                                                                                                                                                                                                                                                                                                                                                                                                                                                                                                                                                                                                                                                                                                                                                                                                                                                                                                                                                                                                                                                                                                                                                                                                                                                                                                                                                                                                                                                                                                                                                                                                                                                                                                                                                                                | 24      |   |
| Length (L)                                       | 250 - 2,200 mm     | 2.201 - 3,000 mm |                                                                                                                                                                                                                                                                                                                                                                                                                                                                                                                                                                                                                                                                                                                                                                                                                                                                                                                                                                                                                                                                                                                                                                                                                                                                                                                                                                                                                                                                                                                                                                                                                                                                                                                                                                                                                                                                                                                                                                                                                                                                                                                                |         |   |
| Width (B)                                        | 200 - 1,250 mm     | 200 - 625 mm     |                                                                                                                                                                                                                                                                                                                                                                                                                                                                                                                                                                                                                                                                                                                                                                                                                                                                                                                                                                                                                                                                                                                                                                                                                                                                                                                                                                                                                                                                                                                                                                                                                                                                                                                                                                                                                                                                                                                                                                                                                                                                                                                                | V28   3 |   |
| Height (H)                                       | 30, 50 mm          |                  |                                                                                                                                                                                                                                                                                                                                                                                                                                                                                                                                                                                                                                                                                                                                                                                                                                                                                                                                                                                                                                                                                                                                                                                                                                                                                                                                                                                                                                                                                                                                                                                                                                                                                                                                                                                                                                                                                                                                                                                                                                                                                                                                | Avisin  | L |
| Adjustment range (V)                             | 15 - 60 mm         |                  |                                                                                                                                                                                                                                                                                                                                                                                                                                                                                                                                                                                                                                                                                                                                                                                                                                                                                                                                                                                                                                                                                                                                                                                                                                                                                                                                                                                                                                                                                                                                                                                                                                                                                                                                                                                                                                                                                                                                                                                                                                                                                                                                |         |   |

### **Component list**

| Compension not |                      |     |
|----------------|----------------------|-----|
| 1              | ceiling panel        |     |
| 14/15/16/17    | screwing             |     |
| 27             | G-profile 68         | 150 |
| 150            | L-wall profile 43x65 |     |
|                |                      | 27  |